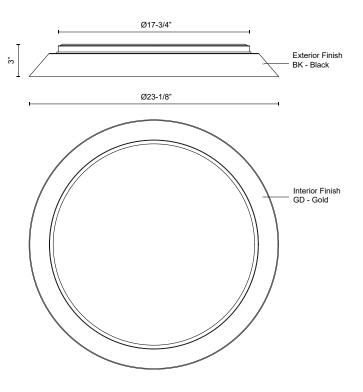

## **SPECIFICATION DETAILS**

| Fixture Dimensions | D23-1/8" x H3"                               |  |
|--------------------|----------------------------------------------|--|
| Light Source       | AC LED Module                                |  |
| Wattage            | 42W                                          |  |
| Total Lumens       | 3565lm                                       |  |
| Delivered Lumens   | 2555lm                                       |  |
| Voltage            | 120V                                         |  |
| Color Temperature  | Selectable CCT 2700K/3000K/3500K/4000K/5000K |  |
| CRI (Ra)           | 90CRI                                        |  |
| LED Rated Life     | 50,000 hours                                 |  |
| Dimming            | 100% - 10%, ELV Dimmer (Not Included)        |  |
| Diffuser Details   | Frosted acrylic diffuser                     |  |
| Location           | Dry                                          |  |
| Mounting Style     | All Orientation; Ceiling and Wall;           |  |
| CEC Title 24 JA8   | Yes, JA8-2022                                |  |
| Paint Finish       | BK01; WH01;                                  |  |